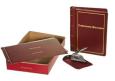

#### All Kits Include:

RASi offers several different corporate kits for your company and stock information. All kits come with a 3 ring binder to keep your documents securely in place and feature pockets to help you stay organized. Each kit includes an embossing seal, stock/member certificates, and various forms including optional sample bylaws and minutes.

#### **Space Saver Kit**

This popular style contains a beautifully handcrafted leatherette ring book with rounded spine and concealed rivet construction with the entity name stamped in gold. The book slides into a matching protective slipcase. Available in maroon, blue or black.

#### A-1 Kit

The binder included with this kit is easy to use and beautiful. It has concealed rivets and a rounded back, with the entity name stamped in gold. It closes easily and securely with a Velcro closure and offers extra capacity. Available in maroon.